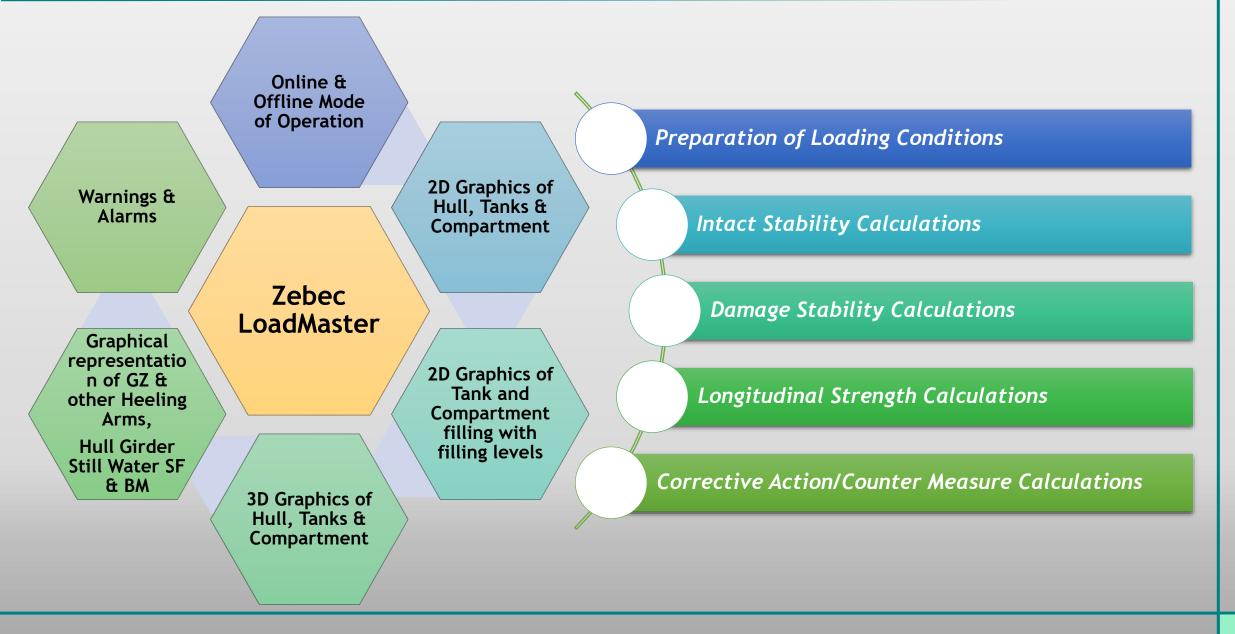

#### Zebec Marine Consultants & Services Pvt. Ltd. Ship Loadicator

MARINE CONSULTANTS & SERVICES PVT. LTD.

Zebec Loadmaster is a Desktop Based Application Designed And Developed By Zebec Marine

- To meet the type 1 to type 4 damage stability software as per IMO/ IACS guidelines
- Approved by various Classification Societies.
- Designed to perform as Ship Loadicator to assess the Intact and Damage Stability of ships including Longitudinal Strength.