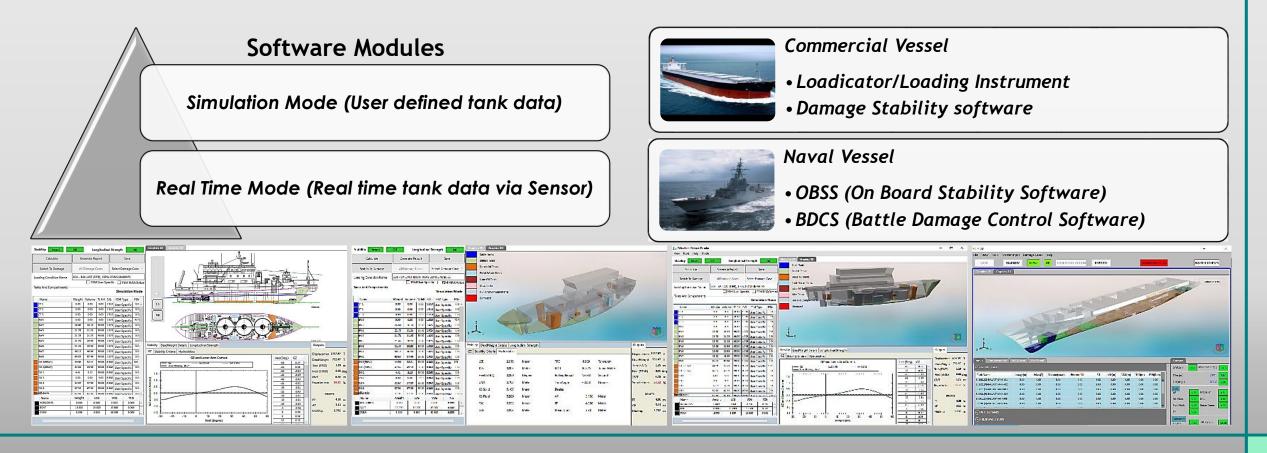

#### Zebec Marine Consultants & Services Pvt. Ltd. Ship Loadicator

MARINE CONSULTANTS & SERVICES PVT. LTD.

Zebec Loadmaster is a Desktop Based Application Designed And Developed By Zebec Marine

- To meet the type 1 to type 4 damage stability software as per IMO/ IACS guidelines
- Approved by various Classification Societies.
- Designed to perform as Ship Loadicator to assess the Intact and Damage Stability of ships including Longitudinal Strength.