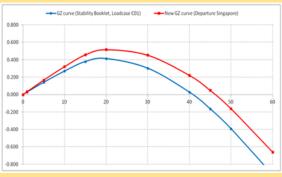

## The Types of Naval Architectural Services Provided:

- Stability Calculations
- Stability Booklet & Loading Manual
- Sea-Fastening Design and Calculations
- Ballast Water Management Plan

- Statutory Manuals and Booklets
- Ship Specific Manuals, Cargo Securing Manual
- Statutory Plans and Flag State Documentation
- Probabilistic Damage Stability