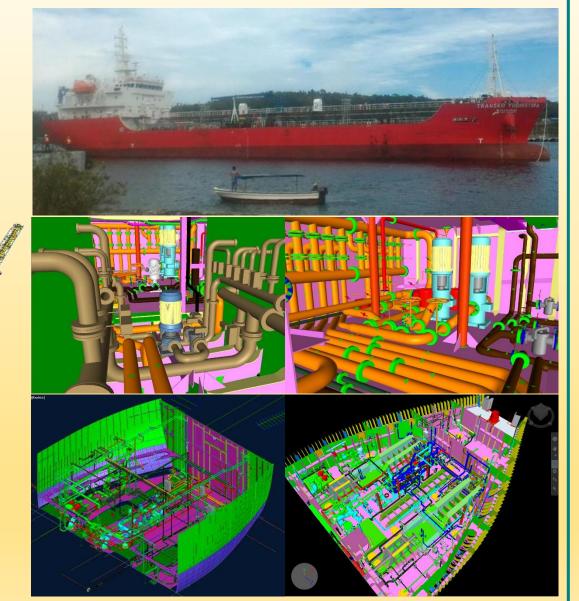

## **Basic Design - FEED Engineering**

#### Core processes

- Hull Design
- General Arrangements
- Naval Architectural Computations
- Machinery and Piping System Design
- Electrical Design
- Safety & Navigation
- Compliance of Rules & Regulations
- Ship Building & Technical Specifications Fast Ferry
  - Self Propelled Barge