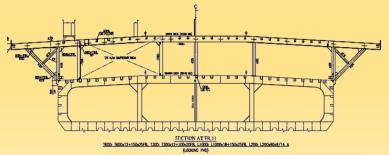

### **Detailed Design**

#### Type of Vessels Designed

- Seismic Support Vessel
- 6500 DWT Oil Tanker
- FPSO