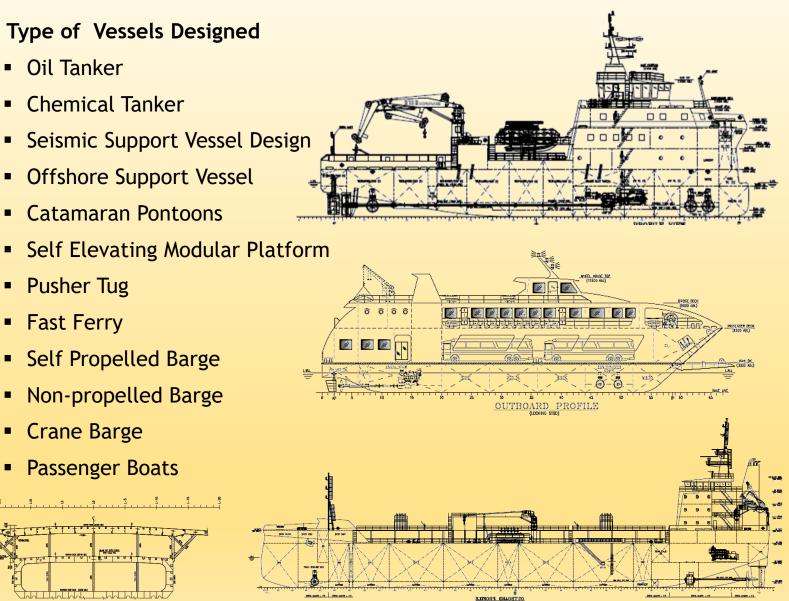

#### Type of Vessels Designed

- Seismic Support Vessel
- 6500 DWT Oil Tanker
- FPSO

Catamaran Pontoons

- Non-propelled Barge
- Crane Barge

Pusher Tug

Oil Tanker

Chemical Tanker

Passenger Boats

#### Core processes

- Hull Design
- General Arrangements
- Naval Architectural Computations
- Machinery and Piping System Design
- Electrical Design
- Safety & Navigation
- Compliance of Rules & Regulations
- Ship Building & Technical Specifications Fast Ferry
  - Self Propelled Barge